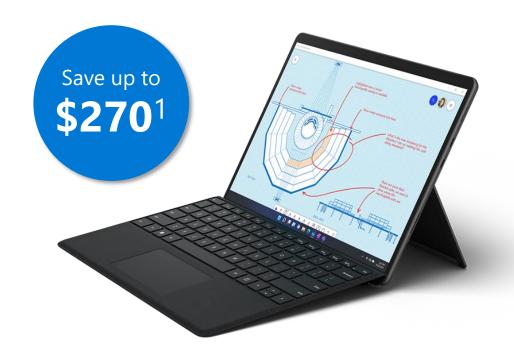

## Save with Microsoft Surface

Explore incredible savings of up to \$270<sup>1</sup> on Microsoft Surface Pro 9 February 19, 2024 through March 31, 2024<sup>1</sup>.

| Surface Pro 9 for Business | Estimated Retail Price <sup>2</sup> | Discount <sup>1</sup> |
|----------------------------|-------------------------------------|-----------------------|
| i5/16/256 CM               | \$1,499.99                          | \$150.00              |
| i7/16/256 CM               | \$1,699.99                          | \$170.00              |
| i7/16/512 CM               | \$1,999.99                          | \$200.00              |
| i7/16/1T CM                | \$2,299.99                          | \$230.00              |
| i7/32/1T CM                | \$2,699.99                          | \$270.00              |