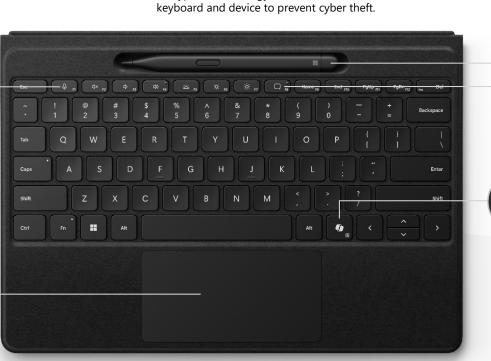

Control the microphone with one tap using the microphone mute key.

Five layers of carbon fiber provide exceptional stability.

The large Surface precision haptic touchpad is 14.3% larger than \_\_\_\_\_ previous generations, delivering comfortable, customizable feedback.

Surface Pro Flex Keyboard uses 128-bit

encryption technology that secures data between

Securely stored and wirelessly charged on the keyboard, Surface Slim Pen<sup>15</sup> is always ready to capture insights.

The snipping key provides a quicker way to grab a screenshot.

Unlock new possibilities with the dedicated Copilot key,<sup>28</sup> which gives employees instant access to experiences that enhance productivity.<sup>4</sup>