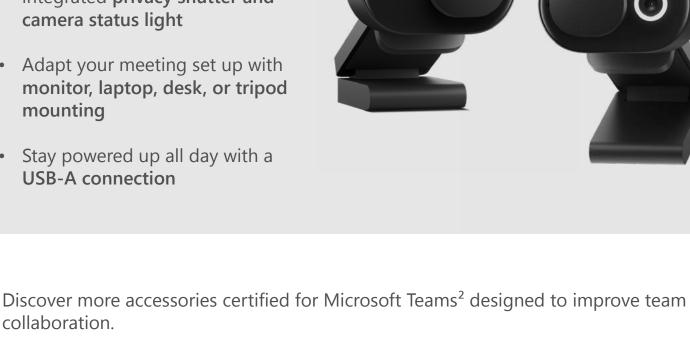

omnidirectional microphone • Be ready to connect anywhere with

compact design and a carrying case

Hook up instantly with a simple

USB-C® connection

Microsoft Modern Webcam

- Bring face-to-face calls and meetings to life
- Control confidentiality with integrated privacy shutter and camera status light
- mounting Stay powered up all day with a **USB-A** connection

Adapt your meeting set up with monitor, laptop, desk, or tripod

Reduce visual distractions with

auto focus

HDR video, facial retouching, and

collaboration.

**Explore Microsoft accessories** 

Find a Reseller