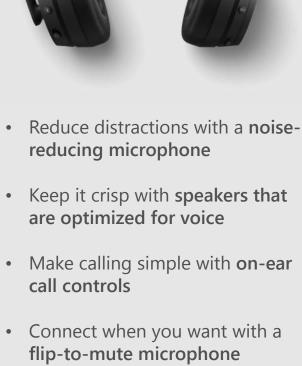

Stay productive all day with **up to 15** 

Be heard clearly with 4 microphones

hours of call time<sup>1</sup>

High-quality audio for

Microsoft Teams and more

Microsoft Modern

**USB** Headset

Incredible value and

uncompromising quality

- Speaker An audio hub and more for enhanced

Microsoft Modern USB-C

Stay in control with simple buttons

· Get every detail across with a sharp,

and a mute status light

calls and music

omnidirectional microphone • Be ready to connect anywhere with

compact design and a carrying case

Hook up instantly with a simple

USB-C® connection

Microsoft Modern Webcam

- Bring face-to-face calls and meetings to life
- Control confidentiality with integrated privacy shutter and camera status light
- mounting Stay powered up all day with a **USB-A** connection