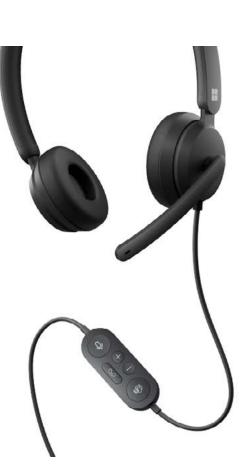

Stay productive all day with **up to 15** 

Be heard clearly with 4 microphones

hours of call time<sup>1</sup>

High-quality audio for

Microsoft Teams and more

Microsoft Modern

**USB** Headset

Incredible value and

uncompromising quality

- Speaker An audio hub and more for enhanced

Microsoft Modern USB-C

Stay in control with simple buttons

· Get every detail across with a sharp,

and a mute status light

calls and music

omnidirectional microphone • Be ready to connect anywhere with

compact design and a carrying case

Hook up instantly with a simple

USB-C® connection

Microsoft Modern Webcam

- Bring face-to-face calls and meetings to life
- Control confidentiality with integrated privacy shutter and camera status light
- mounting Stay powered up all day with a **USB-A** connection