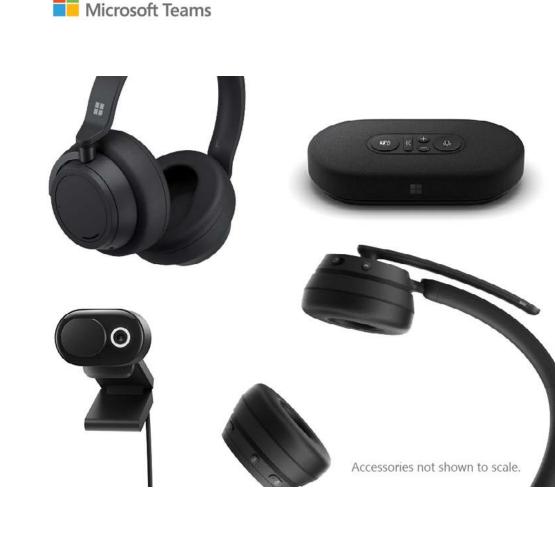

# Reduce distractions with 13 levels of

Surface Headphones 2+

Exceptional call quality and all-day focus

noise canceling

- Hear every word with crisp **Omnisonic** sound
- Make fast adjustments with **intuitive** touch controls and on-earcup dials

Stay productive all day with **up to 15** 

Be heard clearly with 4 microphones

hours of call time<sup>1</sup>

High-quality audio for

Microsoft Teams and more

Microsoft Modern

**USB** Headset

Incredible value and

uncompromising quality

- Speaker An audio hub and more for enhanced

Microsoft Modern USB-C

Stay in control with simple buttons

· Get every detail across with a sharp,

and a mute status light

calls and music

omnidirectional microphone • Be ready to connect anywhere with

compact design and a carrying case

Hook up instantly with a simple

USB-C® connection

Microsoft Modern Webcam

- Bring face-to-face calls and meetings to life
- Control confidentiality with integrated privacy shutter and camera status light
- mounting Stay powered up all day with a **USB-A** connection

Adapt your meeting set up with monitor, laptop, desk, or tripod

Reduce visual distractions with

auto focus

HDR video, facial retouching, and

collaboration.

**Explore Microsoft accessories** 

Find a Reseller