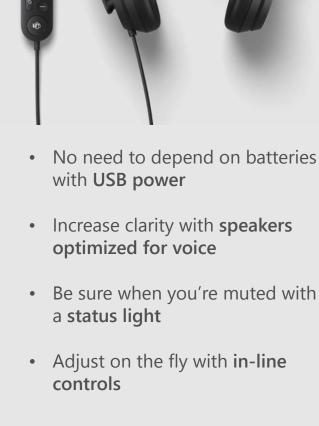

Stay productive all day with **up to 15** 

Be heard clearly with 4 microphones

hours of call time<sup>1</sup>

High-quality audio for

Microsoft Teams and more

Microsoft Modern

**USB** Headset

Incredible value and

uncompromising quality

- Speaker An audio hub and more for enhanced

Microsoft Modern USB-C

Stay in control with simple buttons

· Get every detail across with a sharp,

and a mute status light

calls and music