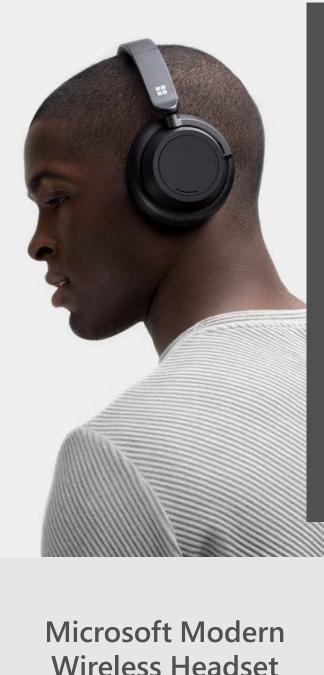

# Reduce distractions with 13 levels of

Surface Headphones 2+

Exceptional call quality and all-day focus

noise canceling

- Hear every word with crisp **Omnisonic** sound
- Make fast adjustments with **intuitive** touch controls and on-earcup dials

Stay productive all day with **up to 15** 

Be heard clearly with 4 microphones

hours of call time<sup>1</sup>

High-quality audio for

Microsoft Teams and more

Microsoft Modern

**USB** Headset

Incredible value and