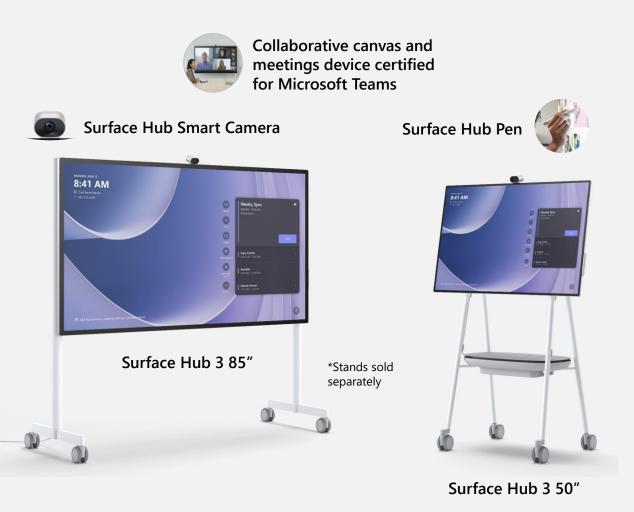

### **Solution**

To work more effectively, teams use a **Surface Hub 3** device that:

- Enables video conferencing over an internet connection
- Leaves a lasting impression
- Has real-time pen and inking capabilities to whiteboard or markup Office 365 documents
- Delivers 4K quality images on a large, high-resolution screen for easy viewing

### Surface Hub 3 for Business