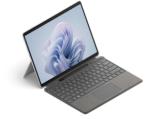

13" PixelSense™ Flow touchscreen and anti-reflective display

Built-in NFC reader on select models

Adjustable kickstand and detachable type cover (laptop to tablet to portable digital canvas)

Copilot key on keyboard<sup>10</sup>

# Surface Pro 10 for Business

13.5" or 15" PixelSense™ touchscreen displays

Intel<sup>®</sup> Core<sup>™</sup> Ultra processors with Intel<sup>®</sup> AI Boost NPU

> Large glass trackpad, backlit keys, and **Copilot key**<sup>10</sup>

> > USB-C<sup>®</sup> and Thunderbolt<sup>™</sup> 4 to connect to external monitors

### Surface Laptop 6 for Business