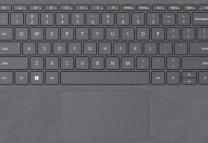

13" PixelSense™ Flow touchscreen and anti-reflective display

Built-in NFC reader on select models

Adjustable kickstand and detachable type cover (laptop to tablet to portable digital canvas)

Copilot key on keyboard<sup>10</sup>

# Surface Pro 10 for Business

13.5" or 15" PixelSense™ touchscreen displays

Intel<sup>®</sup> Core<sup>™</sup> Ultra processors with Intel<sup>®</sup> AI Boost NPU

> Large glass trackpad, backlit keys, and **Copilot key**<sup>10</sup>

> > USB-C<sup>®</sup> and Thunderbolt<sup>™</sup> 4 to connect to external monitors