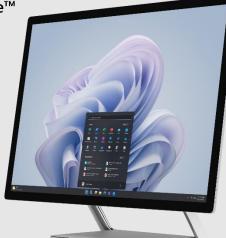

ution

To ensure they deliver the best leadership possible, executives use **Surface** devices that:

- Offer high-performance computing for collaborative capabilities and new AI experiences
- Provide versatile modes to accommodate various work scenarios
- Help optimize time
- Project a premium image
- Deliver enterprise-grade protection for sensitive data

13.8" or 15" PixelSense Flow™ touchscreen displays

> Remarkably bright with enriched HDR tech

Precision Haptic touchpad, keyboard backlight, and **Copilot key**<sup>10</sup>



USB-C<sup>®</sup>/USB4 ports and support for up to 3 external monitors

with 45 TOPS

Snapdragon<sup>®</sup> X Series processors with Qualcomm<sup>®</sup> Hexagon<sup>™</sup> (NPU)

## Surface Laptop Copilot+ PC for Business

Large 28" PixelSense™ touchscreen



11th Gen Intel® Core™ H-35 Processor

Includes Surface Pen, Surface Keyboard, and Surface Mouse

Lower and raise display with the **Zero Gravity Hinge** 

Surface Studio 2+ for Business

# Financial services teams

Working together to improve customer experiences

#### Challenges

Financial services professionals face challenges including:

- Connecting with colleagues in dispersed branches
- Modernizing customer experience and advisory services
- Collaborating on business development plans and documents
- Presenting sales figures on a screen that is viewable for large groups

### **Solution**

To work more effectively, teams use a **Surface Hub 3** device that:

- Enables video conferencing over an internet connection
- Leaves a lasting impression
- Has real-time pen and inking capabili