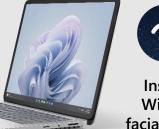

### **Solution**

To deliver the advice clients deserve, investment analysts use

- a Surface Laptop Studio 2 device that:
- Handles the compute demands of the sophisticated software and complex financial models
- Provides versatile modes to accommodate various work scenarios
- Easily connects them to teammates
- Seamlessly plugs into their existing displays and hardware

13th Gen Intel® Core™ processors built on the Intel® Evo™ delivering over 2x the power

facial recognition

Multitask with up to 64GB of system RAM and ultra-fast SSDs with up to 2TB of storage

Studio Camera with wide field of view and Al-powered Automatic Framing and Eye Contact correction