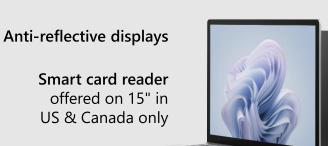

13" PixelSense™ Flow touchscreen and anti-reflective display

Built-in NFC reader on select models

Adjustable kickstand and detachable type cover (laptop to tablet to portable digital canvas)

Copilot key on keyboard<sup>10</sup>

# Surface Pro 10 for Business

13.5" or 15" PixelSense™ touchscreen displays

Intel<sup>®</sup> Core<sup>™</sup> Ultra processors with Intel<sup>®</sup> AI Boost NPU

> Large glass trackpad, backlit keys, and **Copilot key**<sup>10</sup>

> > USB-C<sup>®</sup> and Thunderbolt<sup>™</sup> 4 to connect to external monitors