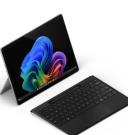

13" PixelSense™ Flow touchscreen and anti-reflective display

Built-in NFC reader on select models

Adjustable kickstand and detachable type cover (laptop to tablet to portable digital canvas)

Copilot key on keyboard<sup>10</sup>

# Surface Pro 10 for Business

13.5" or 15" PixelSense™ touchscreen displays

Intel<sup>®</sup> Core<sup>™</sup> Ultra processors with Intel<sup>®</sup> AI Boost NPU

> Large glass trackpad, backlit keys, and **Copilot key**<sup>10</sup>

> > USB-C<sup>®</sup> and Thunderbolt<sup>™</sup> 4 to connect to external monitors