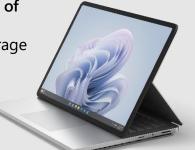

### Solution

To ensure they deliver the best customer service, wealth advisors use **Surface Pro 10 and Surface Laptop 6** devices that:

- Provide needed performance to run financial software and new Al experiences without sacrificing mobility
- Transform client experiences with touchscreen and pen
- Collaborate effectively with colleagues and clients with Surface Studio Camera and AI-powered Windows Studio effects
- Project a premium image and leave a lasting impression
- Deliver enterprise-grade protection for sensitive data

### Surface Laptop 6 for Business