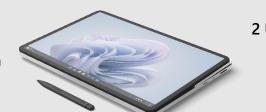

### Solution

To ensure they deliver the best possible experience, branch workers use a **Surface Go 4** device for its:

- Premium image
- High-resolution touch screen
- Lightweight design
- Powerful processor
- Long-lasting battery

Rear-facing 8.0-

10.5" PixelSense™ touchscreen display

> Our fastest Surface Go yet with Intel® Processor N200

**Rugged cases with** antimicrobial protection megapixel HD camera to scan documents

Surface Pen\* for digital signatures