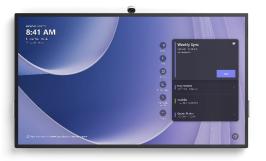

### **Solution**

To work more effectively, teams use a **Surface Hub 3** device that:

- Enables video conferencing over an internet connection
- Leaves a lasting impression
- Has real-time pen and inking capabilities to whiteboard or markup Office 365 documents
- Delivers 4K quality images on a large, high-resolution screen for easy viewing

### Surface Hub 3 for Business