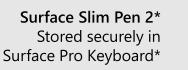

Surface Slim Pen 2 (magnetically stores and charges beneath the keyboard)

2 USB-C® ports with Thunderbolt™ 4

Surface Laptop Studio 2 for Business Laptop mode (top), Stage mode (middle), Studio mode (bottom)