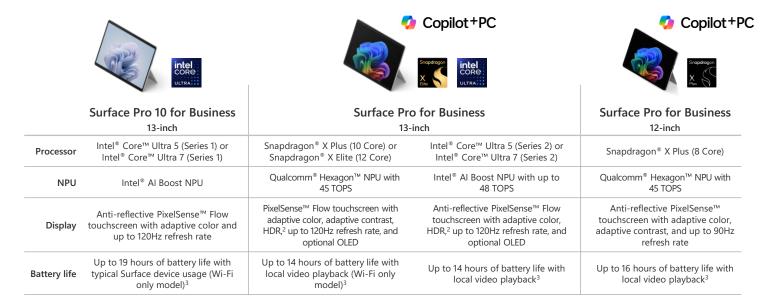

ilot+PC

## What's new with Surface

Venture where opportunity leads.



The latest Surface for Business devices amplify productivity on the move. Thoughtful engineering and powerful performance deliver inspiring experiences and professional impact, with trusted Microsoft security at every layer.

Surface Pro for Business 12-inch and Surface Laptop for Business 13-inch are sleek, smart Copilot+ PCs with Snapdragon® X Plus processors in compact designs.

Copilot + PCs are a new class of AI PCs and laptops that let you engage with AI in a way that's most effortless for you and your business. Copilot+ PCs empower employees to find mission critical information faster, turn ideas into action, respond quicker to customers, and safeguard your most sensitive data.



### Surface Pro for Business



## Surface Laptop for Business



Get **AI-ready with Microsoft.** Explore our family of Surface devices and <u>find</u> <u>what's best for your business</u>.