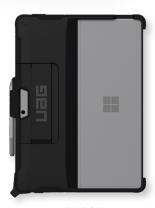

## MICROSOFT SURFACE PRO 8

CASE FEATURES

1 // IMPACT RESISTANT

2 // FEATHER LIGHT

3 // EASY ACCESS BUTTONS

4 // HAND STRAP

**5** // SHOULDER STRAP COMPATIBLE

**6** // MEDICAL-GRADE WIPE TESTED