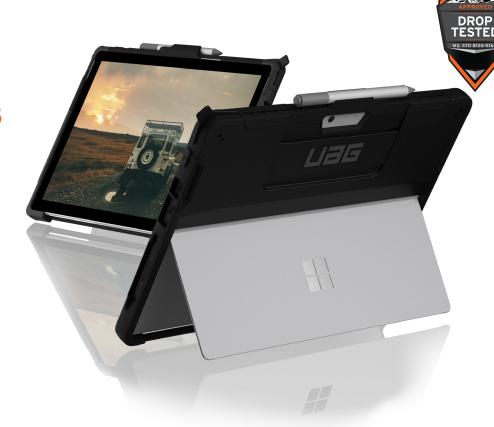

## MICROSOFT SURFACE PRO 8

CASE FEATURES

1 // IMPACT RESISTANT

2 // FEATHER LIGHT

3 // EASY ACCESS BUTTONS

4 // HAND STRAP

**5** // SHOULDER STRAP COMPATIBLE

**6** // MEDICAL-GRADE WIPE TESTED