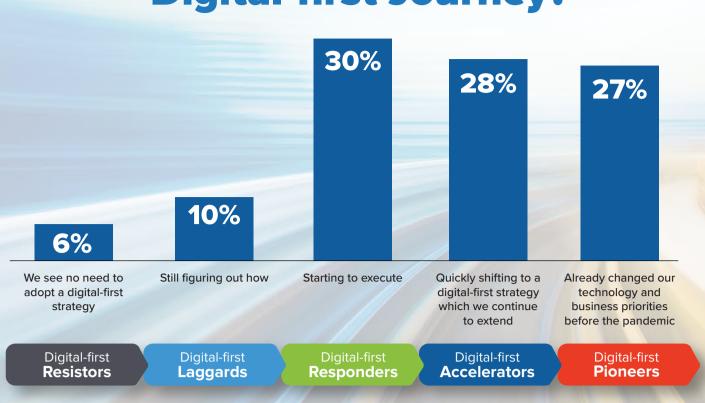

## Where Are CEOs On Their **Digital-first Journey?**

## **Most Enterprises Will Go Through Four Stages on Their Digital-first Journey...**