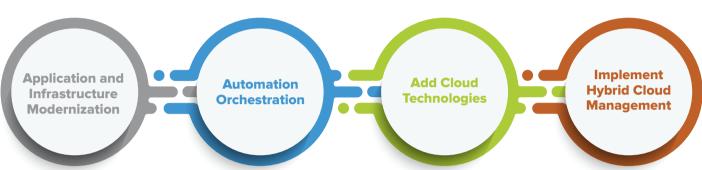

## **Most Enterprises Will Go Through Four Stages on Their Digital-first Journey...**

## ...and Ultimately End Up with **Three Deployment Models:**

retain, rehost, refactor, rearchitect, replace, retire.

**HCI Is a Popular Choice for Digitally** 

determine the disposition of legacy workloads from six options: