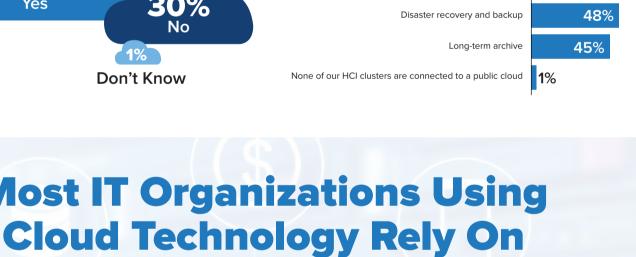

clusters to the public cloud?

62%

# Don't Know **Most IT Organizations Using**

### 44% 70% have more than one cloud service provider 30%

**Multiple Cloud Providers** 

Difficulty sharing

We use one primary

public cloud and laaS

provider and no other

public cloud laaS

providers