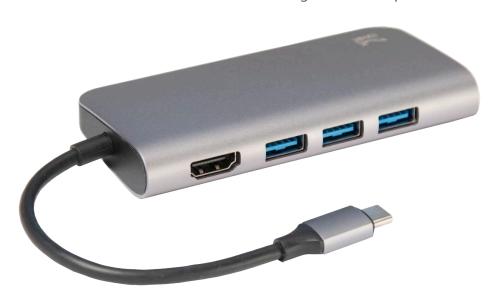

## USB-C Hub/ Mini Docking Station

Have a laptop or Chromebook with a USB-C port? SMK's USB-C Hub/Mini Docking Station provides the power of a desktop docking station in an ultraportable size. Connect to hard drives, printers, smartphones, cameras and more with the hub's 3 high-speed USB 3.0 ports. Watch movies and videos using the hub's HDMI port. Move photos with dual SD Memory Card Readers; or connect to local area networks with a 1-Gigabit Ethernet port.

## Have a Laptop or Chromebook? Instantly Add Multiple Ports:

USB-C Power Delivery Port

 HDMI 4K video port (UHD & HD)

 Gigabit Ethernet Port (10M/100M/ 1000M transmission speeds)

- Three USB3.0 ports
- SD & Micro/SD memory card readers (SD SDHC SDXC UHS-I)