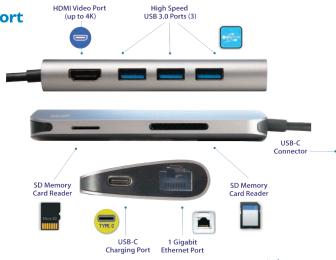

## **Adds These Ports**

- Charging Port & Cable In-line charging for Apple MacBook computers (type C-F, PD at 18W)
- HDMI 4K HD Video Port 4K UHD and HD(1080p) video output with 3840 x 2160 pixel resolution
- Gigabit Ethernet Port
   RJ 45 Lan port supporting 10M/100M and 1000M data transmission)
- Three USB 3.0 ports supporting high-speed 5 Gbps data transmission
- SD Memory Card Reader supporting SD/SDHC/ SDXC/UHS-I memory cards up to 2TB
- Micro SD Card Reader supporting SD/SDHC/ SDXC/UHS-I memory cards up to 2TB

## Have a Laptop or Chromebook? Instantly Add Multiple Ports:

USB-C Power Delivery Port

 HDMI 4K video port (UHD & HD)

 Gigabit Ethernet Port (10M/100M/ 1000M transmission speeds)

- Three USB3.0 ports
- SD & Micro/SD memory card readers (SD SDHC SDXC UHS-I)