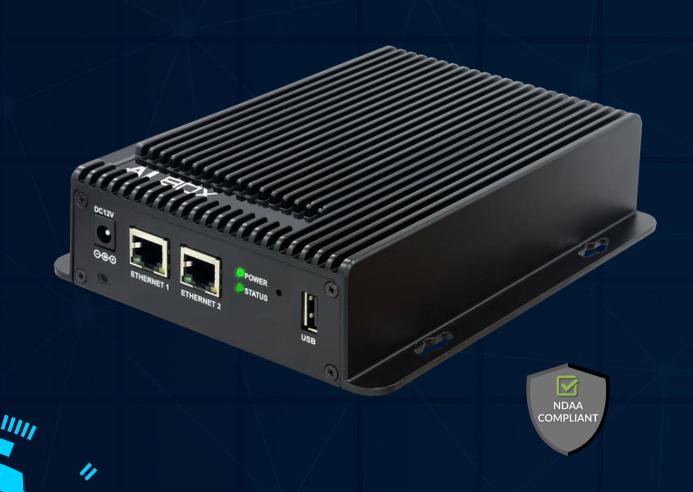

# AI BOX + OCORTROL

#### INTELLIGENT DEEP-LEARNING AI ENGINE

- Event rule combining—Al video analytics
- Simple Al setup with existing encoders and IP cameras
- Multi-level Al-based false alarm reduction
- High-performance pose estimation AI technology
- Smart scene detection
- Run multiple Al apps on each video channel
- Easy integration with other systems
- Web-based configuration
- Enhanced security options
- USB, RS-485, LAN, and Wiegand interface
- NDAA-compliant

ganzsecurity.com/aibox