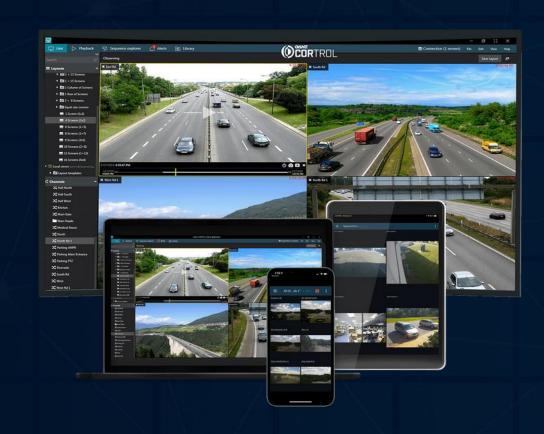

#### THE CORE COMMAND CENTER OF YOUR SECURITY INSTALLATION.

- An intuitive and user-friendly interface allows users to install and configure it quickly
- CORTROL Premier, the foundation of CORTROL Global, is for small to mid-size businesses, combines video analytics, complete surveillance, can use multiple data sources, and several access control integrations, featuring interactive maps with alarm linking, an exceptional event and action manager, and AI analytics powered by a neural network engine
- CORTROL Global, in addition to the Premier core, is a comprehensive enterprise-level VMS solution that includes enterprise-level failover, video wall support, and multi-server deployment
- Over 15,000 integrations from over 190 manufacturers
- 3 million+ channels deployed worldwide

ganzsecurity.com/cortrol