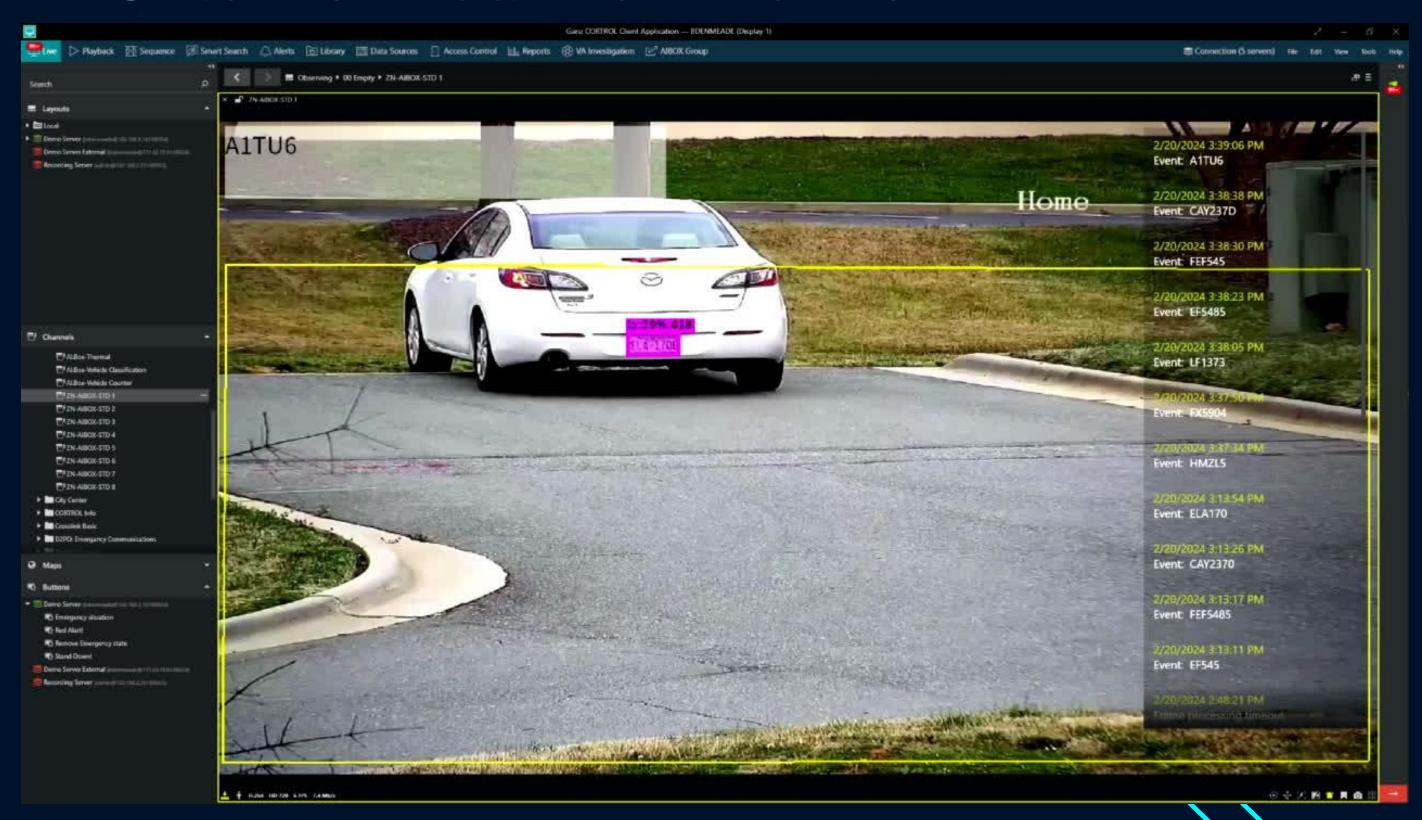

#### INTELLIGENT DEEP-LEARNING AI ENGINE

- Event rule combining—Al video analytics
- Simple Al setup with existing encoders and IP cameras
- Multi-level Al-based false alarm reduction
- High-performance pose estimation AI technology
- Smart scene detection
- Run multiple Al apps on each video channel
- Easy integration with other systems
- Web-based configuration
- Enhanced security options
- USB, RS-485, LAN, and Wiegand interface
- NDAA-compliant

#### AI-DRIVEN ANALYTICS IN ACTION

REAL-TIME ALERTS AND AUTOMATED RESPONSE PROTOCOLS