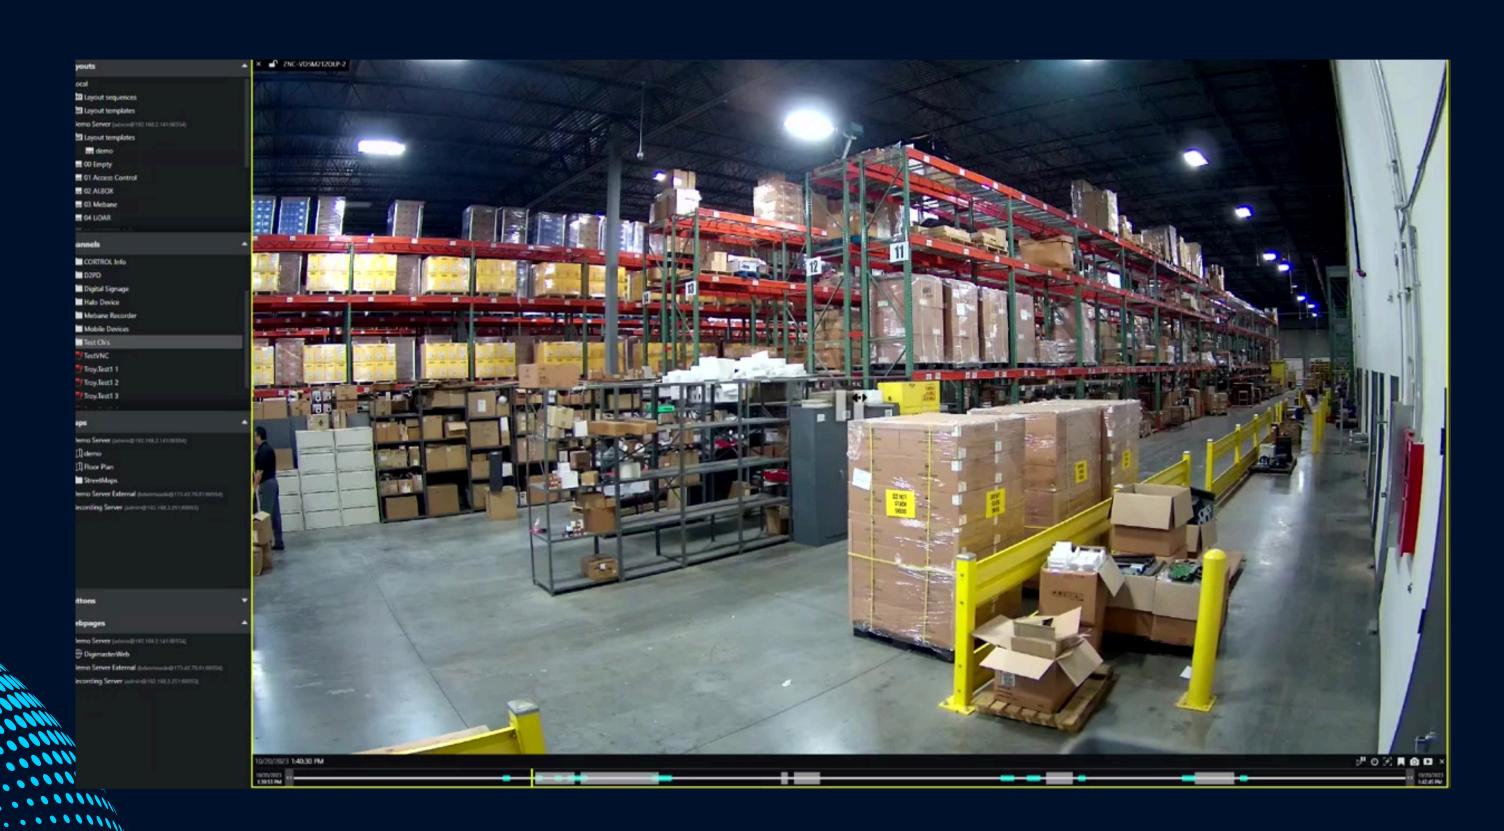

#### THE CORE COMMAND CENTER OF YOUR SECURITY INSTALLATION.

- An intuitive and user-friendly interface allows users to install and configure it quickly
- CORTROL Premier, the foundation of CORTROL Global, is for small to mid-size businesses, combines video analytics, complete surveillance, can use multiple data sources, and several access control integrations, featuring interactive maps with alarm linking, an exceptional event and action manager, and AI analytics powered by a neural network engine
- CORTROL Global, in addition to the Premier core, is a comprehensive enterprise-level VMS solution that includes enterprise-level failover, video wall support, and multi-server deployment
- Over 15,000 integrations from over 190 manufacturers
- 3 million+ channels deployed worldwide

#### **CORTROL VMS & AI BOX INTEGRATION**