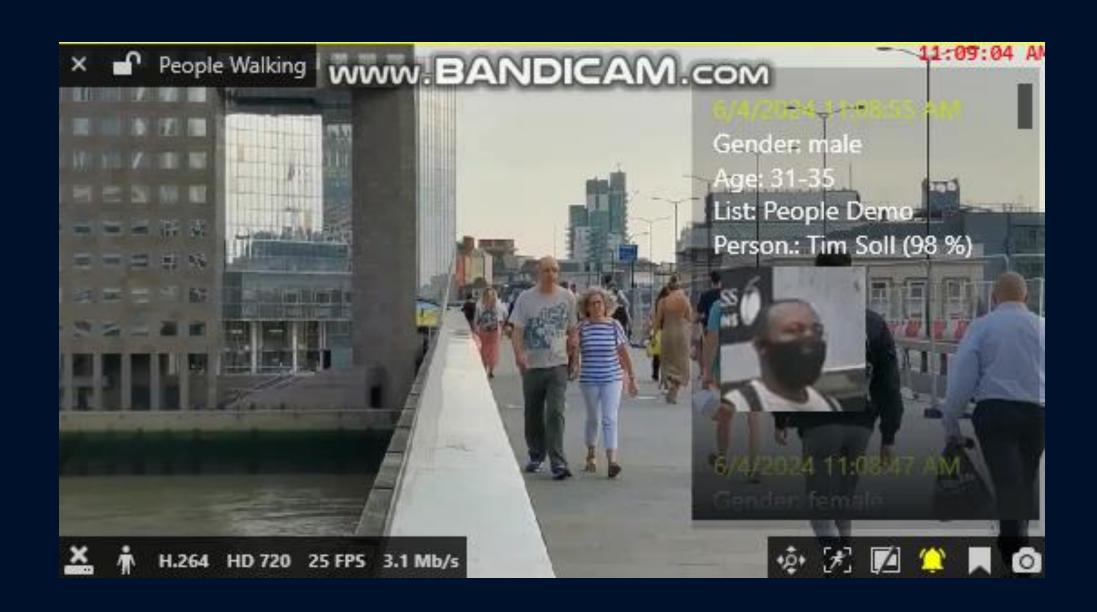

## **CORTROL** Facial Recognition

#### AI-DRIVEN ANALYTICS IN ACTION

REAL-TIME ALERTS AND AUTOMATED RESPONSE PROTOCOLS

#### BENEFITS OF AI + VMS SYNERGY

- Enhanced Accuracy
- Real-Time Analysis
- Event Prediction and Prevention
- Automated Alerts
- Efficient Data Management
- Workload Reduction
- Integration with other Systems