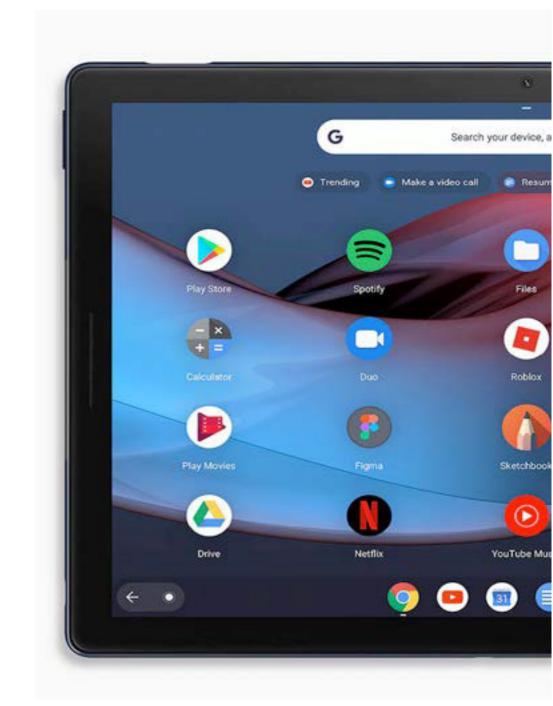

# **Google Pixel Slate**

### Thoughtful modern computing for you.

Behind the sleek, versatile design, Pixel Slate enables you to work and play smarter.

Benefits include:

pixels. Plus, premium audio with dual front-firing speakers. Intel® processor