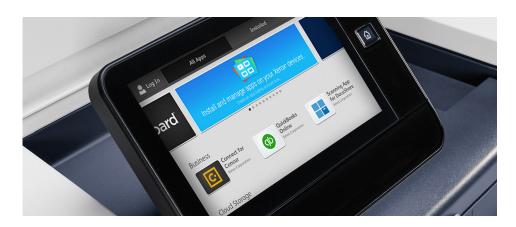

### **EASY TO INSTALL**

The Xerox App Gallery app comes preinstalled on every Xerox® device built on Xerox® ConnectKey® Technology, allowing for simple browsing and installation of apps right from the User Interface without the need for IT staff. Just select the app you want, then tap to install — it's as simple as installing apps on your phone.\*\*

### INSTALL VIA PC

If you have more than one ConnectKey® Technology-enabled printer on your network and wish to install apps on multiple devices at the same time, the Xerox App Gallery can also be accessed from your PC, allowing you to add all your devices so you can deploy apps in one go. Access the Xerox App Gallery at www.xerox.com/AppGallery.