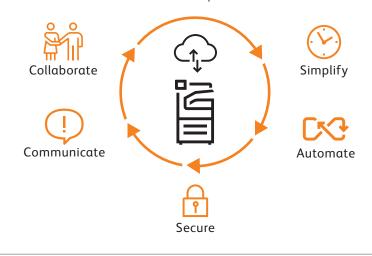

Cloud-connected printers and multifunction printers make it easier to share documents and data, and present endless possibilities for businesses to create or benefit from process shortcuts.

# Work your way using:

- Paper
- Mobile devices
- PC
- Apps

# Streamline processes with:

- Direct connectors to in-house or cloud-based solutions
- Simplified and automated steps

# Find new ways to work:

- Document conversion
- Document storage
- Serverless printing
- Digital collaboration