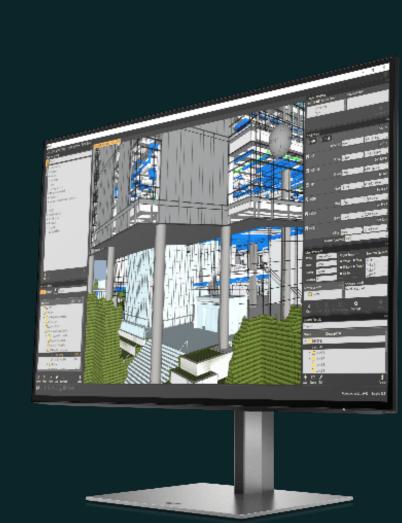

#### HP Z24n G3 WUXGA Display

#### Design

Meticulously crafted with a razor-thin profile and frameless design, this stunning 24-inch diagonal screen monitor is designed for ultimate comfort with 4-way ergonomic adjustability.

#### Out of the box, you get remarkable color accuracy from screen to screen. <sup>1</sup> Achieve precise, vibrant detail with 99% sRBG color gamut

Color

Performance

Experience exceptional vibrancy on the world's first color accurate monitor series with always-on low-blue-light<sup>2</sup>. With HP Eye Ease, reduce blue light exposure with zero impact to color accuracy

#### Sustainability

and WUXGA resolution.

Make a conscious choice with this monitor that's been built with the environment in mind. Its plastics consist of over 80% recycled materials<sup>3</sup> plus it has 100% sustainably sourced and recyclable packaging<sup>4</sup>. It is ENERGY STAR® certified and EPEAT® registered.<sup>5</sup>