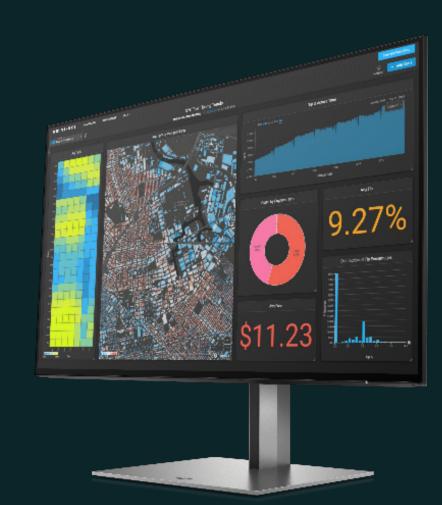

#### HP Z24f G3 FHD Display

#### Design

Meticulously crafted with a razor-thin profile and frameless design, this stunning 23.8 inch diagonal screen monitor is designed for ultimate comfort with 4-way ergonomic adjustability.

#### Color

Out of the box, you get remarkable color accuracy from screen to screen. Achieve precise, vibrant detail with 99% sRBG color gamut and FHD resolution. 1

#### Performance

Experience exceptional vibrancy on the world's first color accurate monitor series with always-on low-blue-light<sup>2</sup>. With HP Eye Ease, reduce blue light exposure with zero impact to color accuracy