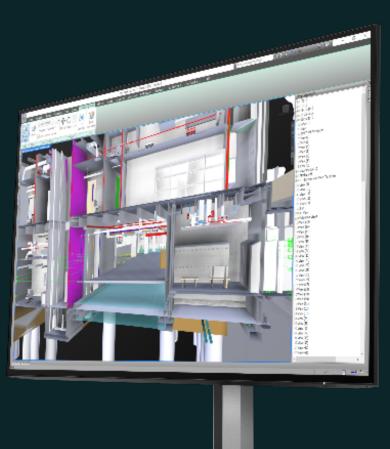

### HP Z24u G3 WUXGA USB-C Display

#### Design

Meticulously crafted with a razor-thin profile and frameless design, this stunning 24 inch diagonal screen monitor effortlessly powers your PC or Mac with USB-C 100W Power Delivery. Get ultimate comfort with 4way ergonomic adjustability.

#### Color

Out of the box, you get remarkable color accuracy from screen screen. Achieve precise, vibrant detail with 99% sRBG color gamut and WUXGA resolution. 1

#### Performance

Experience exceptional vibrancy on the world's first color accurate monitor series with always-on low-blue-light.<sup>2</sup> With HP Eye Ease, reduce blue light exposure with zero impact to color accuracy