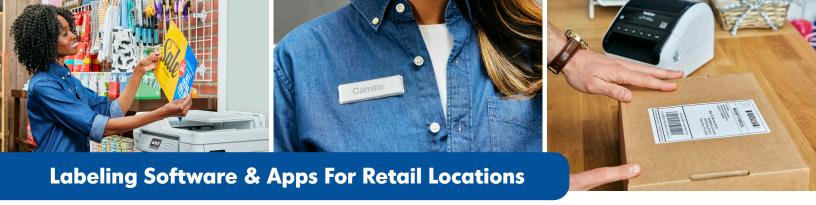

# BROTHER LABELING SOLUTIONS FOR RETAIL LOCATIONS

Brother has a variety of labeling solutions that help retailers gain instant access to information that can improve customer satisfaction.

Brother Label Printers and Label Makers provide labeling solutions for your retail-specific needs and have a small footprint making them ideal for compact workspace areas such as check-out counters, and back offices. In addition, connected devices can print directly from a smart device or PC, making it easy to print pricing labels, return/shipping labels, and more on the fly from any area of your retail shop, plus these durable labels can strongly adhere to a variety of surfaces, including inventory boxes and shelving units.

# **POINT-OF-SALE**

- Shelf-life labels and tags
- Product labels and tags
- Serial and barcode labeling
- Online order and in-store pickup labels
- Curbside pickup and delivery receipts
- · Item repair tracking with barcodes

# **BACK OFFICE**

- Office organization
- Asset identification
- Employee ID tags
- Breakroom organization