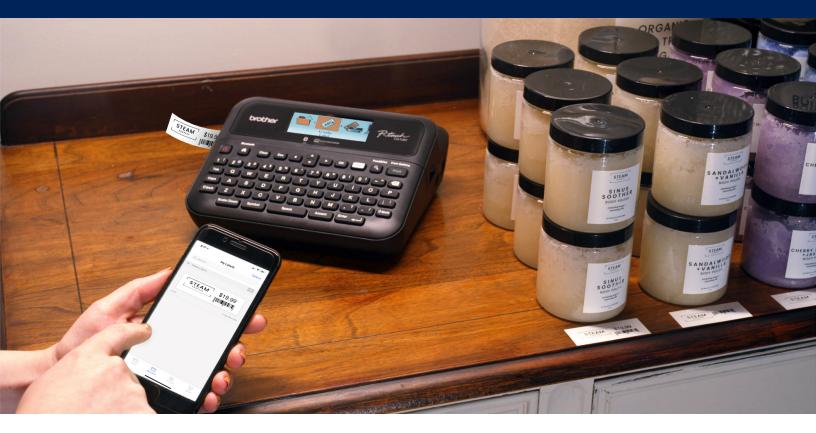

# iPrint&Label1 for mobile devices

There's a P-touch label maker and Brother QL series label printer to meet almost any retail business's needs. The Brother Print on the go from an Android™ or iOS® smart device using the Brother iPrint&Label¹ app. Creating and printing from a PC or Mac® is easy with the dynamic P-touch Editor Software<sup>1</sup>. It can even save time by simplifying tasks such as printing serialized labels from a database for inventory management, printing pricing labels, return/shipping labels, and more from any area of your retail shop.

### ADAPTABLE AND CUSTOMIZABLE

With free P-touch Editor Software<sup>1</sup>, the date and time can easily be added to labels, allowing you to print labels showing when goods arrived or needed to be shipped. Retail professionals can create labels with their company logo, add barcodes and save them as templates for quick reprinting.