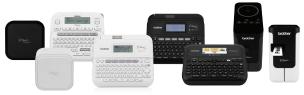

# BROTHER LABELING SOLUTIONS FOR RETAIL LOCATIONS

Brother has a variety of labeling solutions that help retailers gain instant access to information that can improve customer satisfaction.

Brother Label Printers and Label Makers provide labeling solutions for your retail-specific needs and have a small footprint making them ideal for compact workspace areas such as check-out counters, and back offices. In addition, connected devices can print directly from a smart device or PC, making it easy to print pricing labels, return/shipping labels, and more on the fly from any area of your retail shop, plus these durable labels can strongly adhere to a variety of surfaces, including inventory boxes and shelving units.

# **Brother Can Help Retail Locations**

P-touch Label Makers and Brother QL Label Printers help your Retail environment improve efficiencies for customers and staff.