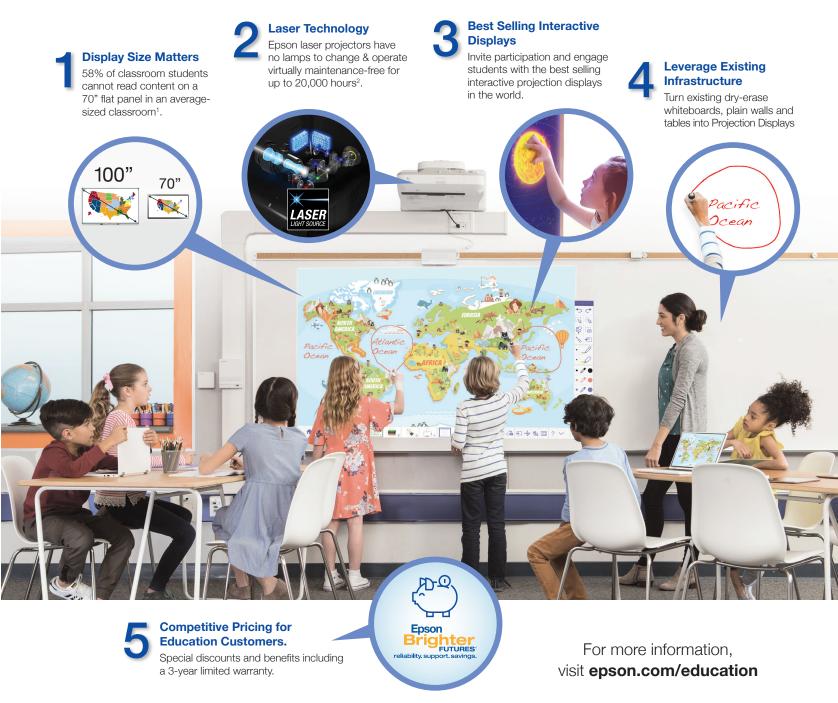

## Five Reasons to Choose Epson® Projection Displays For Your Classroom

Leading 70° class 4K resolution flat panel in a 22′ (width) by 27′ (depth) classroom-style arrangement. Participants were seated 8′ to 27′ from the display. When asked to copy down six short items of information from slides being displayed, 58 percent of students ages 12 – 22 copied at least one item incorrectly. Based on U.S. research conducted by Radius Research 2016. [¹² Actual hours may vary depending on mode and usage environment. The price of Series Isser projectors, 20,000 hours is the estimated light source life when the projector in Normal Mode in an ordinary environment. The projector has a limited warranty of 3 years (\$1,000 hours is the estimated light source life when used in Normal Mode. The projector has a limited warranty of 3 years, For LightScene®, 20,000 hours is the estimated projector life when used in Normal Mode. The projector has a limited warranty of 3 years or 20,000 hours, whichever comes first.] Expedited shipping not available in all areas. Read Service or orders must be in by 3 on. Eastern Time for Nox4-Business-Dav delivers.