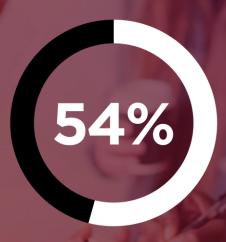

Of leaders fear productivity has been negatively impacted by the shift in working conditions\*