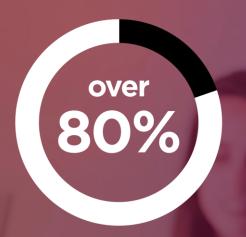

# THE MODERN-DAY WORKPLACE

Hybrid and remote roles have become the norm for many businesses in the wake of COVID-19.

of employees say they are "just as or more productive" when working remotely or in a hybrid environment\*