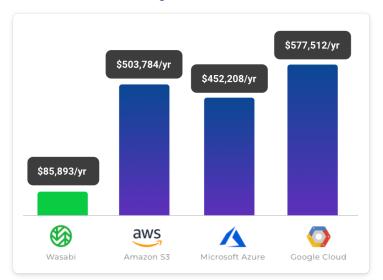

## **Disruptive pricing**

Affordable, simple and predictable, Wasabi's pricing blows away the competition. With two ways to pay, choose the model that works best for your business.

Wasabi's pay-as-you-go pricing model is billed monthly and is built to scale with your data needs.

Wasabi Reserved Capacity Storage makes buying cloud storage a natural addition to your on-premises storage. If you are thinking about buying more hardware storage, compare the price against 5 years of Reserved Capacity Storage.

You can purchase cloud storage in 1, 3, or 5 year increments and achieve greater discounts for term and capacity.

Unlike Amazon, Google and Azure we don't impose extra fees to retrieve data from storage (egress fees). And we don't charge extra fees for PUT, GET, DELETE or other API requests.

Annual Storage Fees for 1 PB of Data<sup>1</sup>

1 Assumes 20% of stored content downloaded monthly