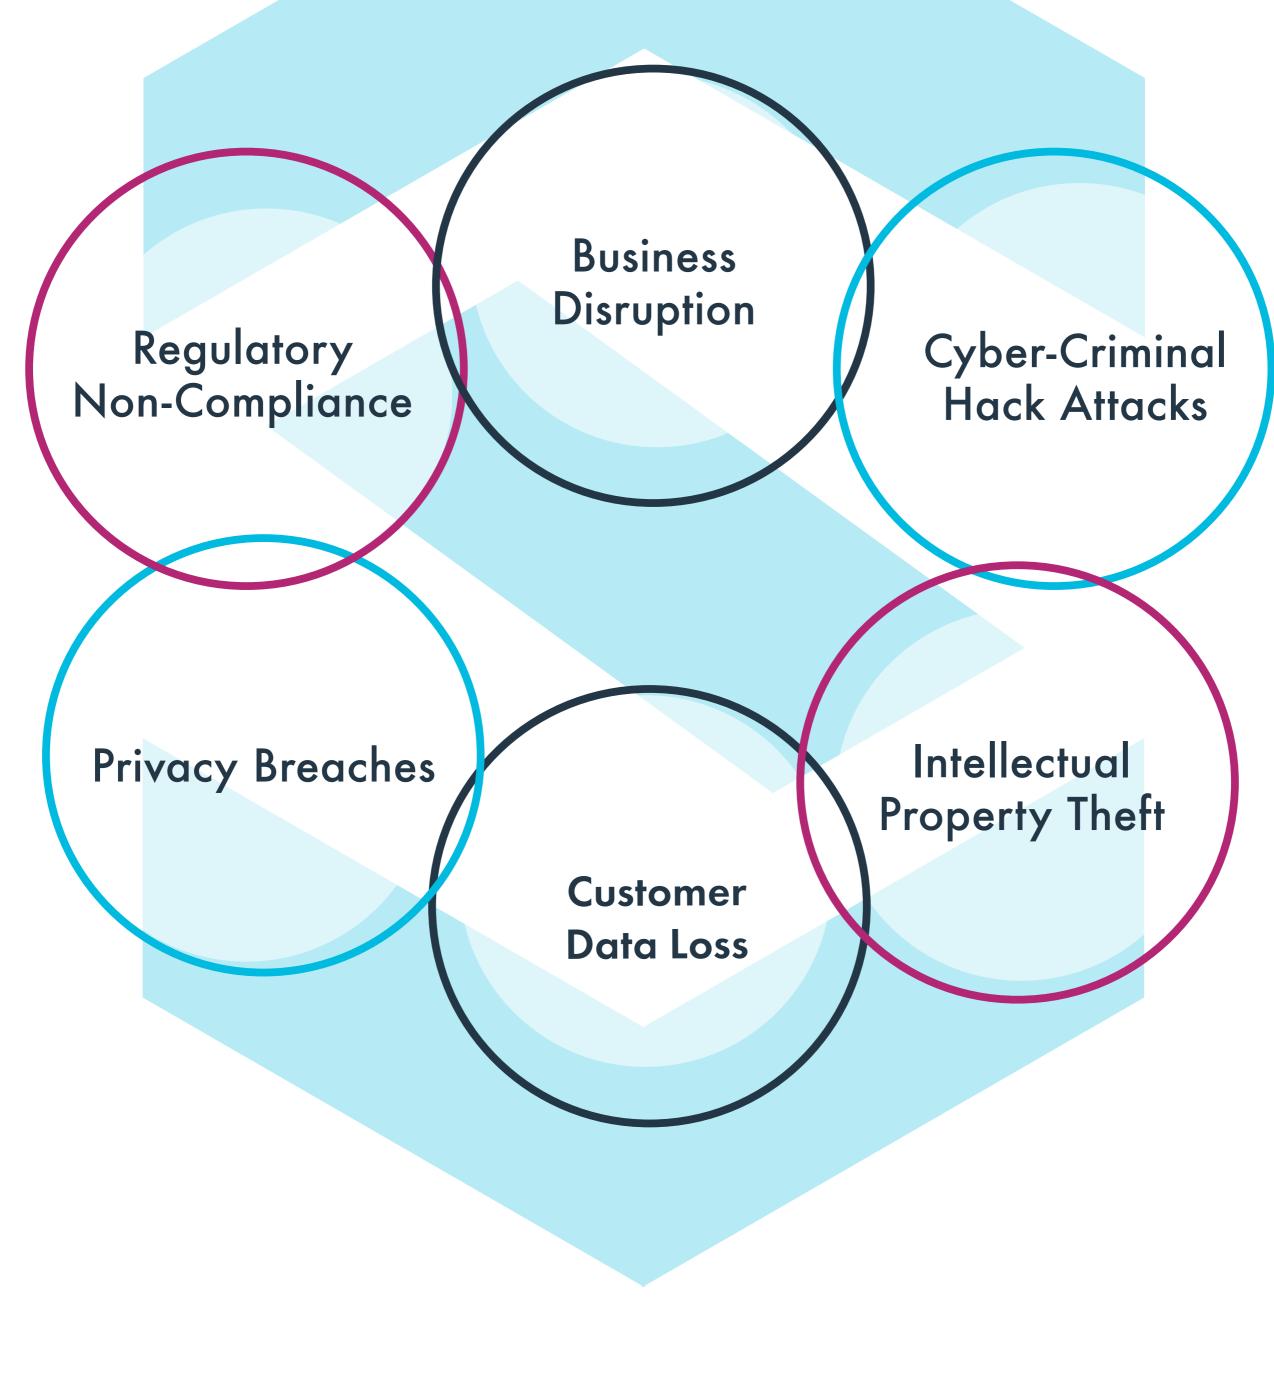

## **BUSINESS NEEDS**

**OVERVIEW** 

compromising security.

SUREDROP PROTECTS AGAINST...