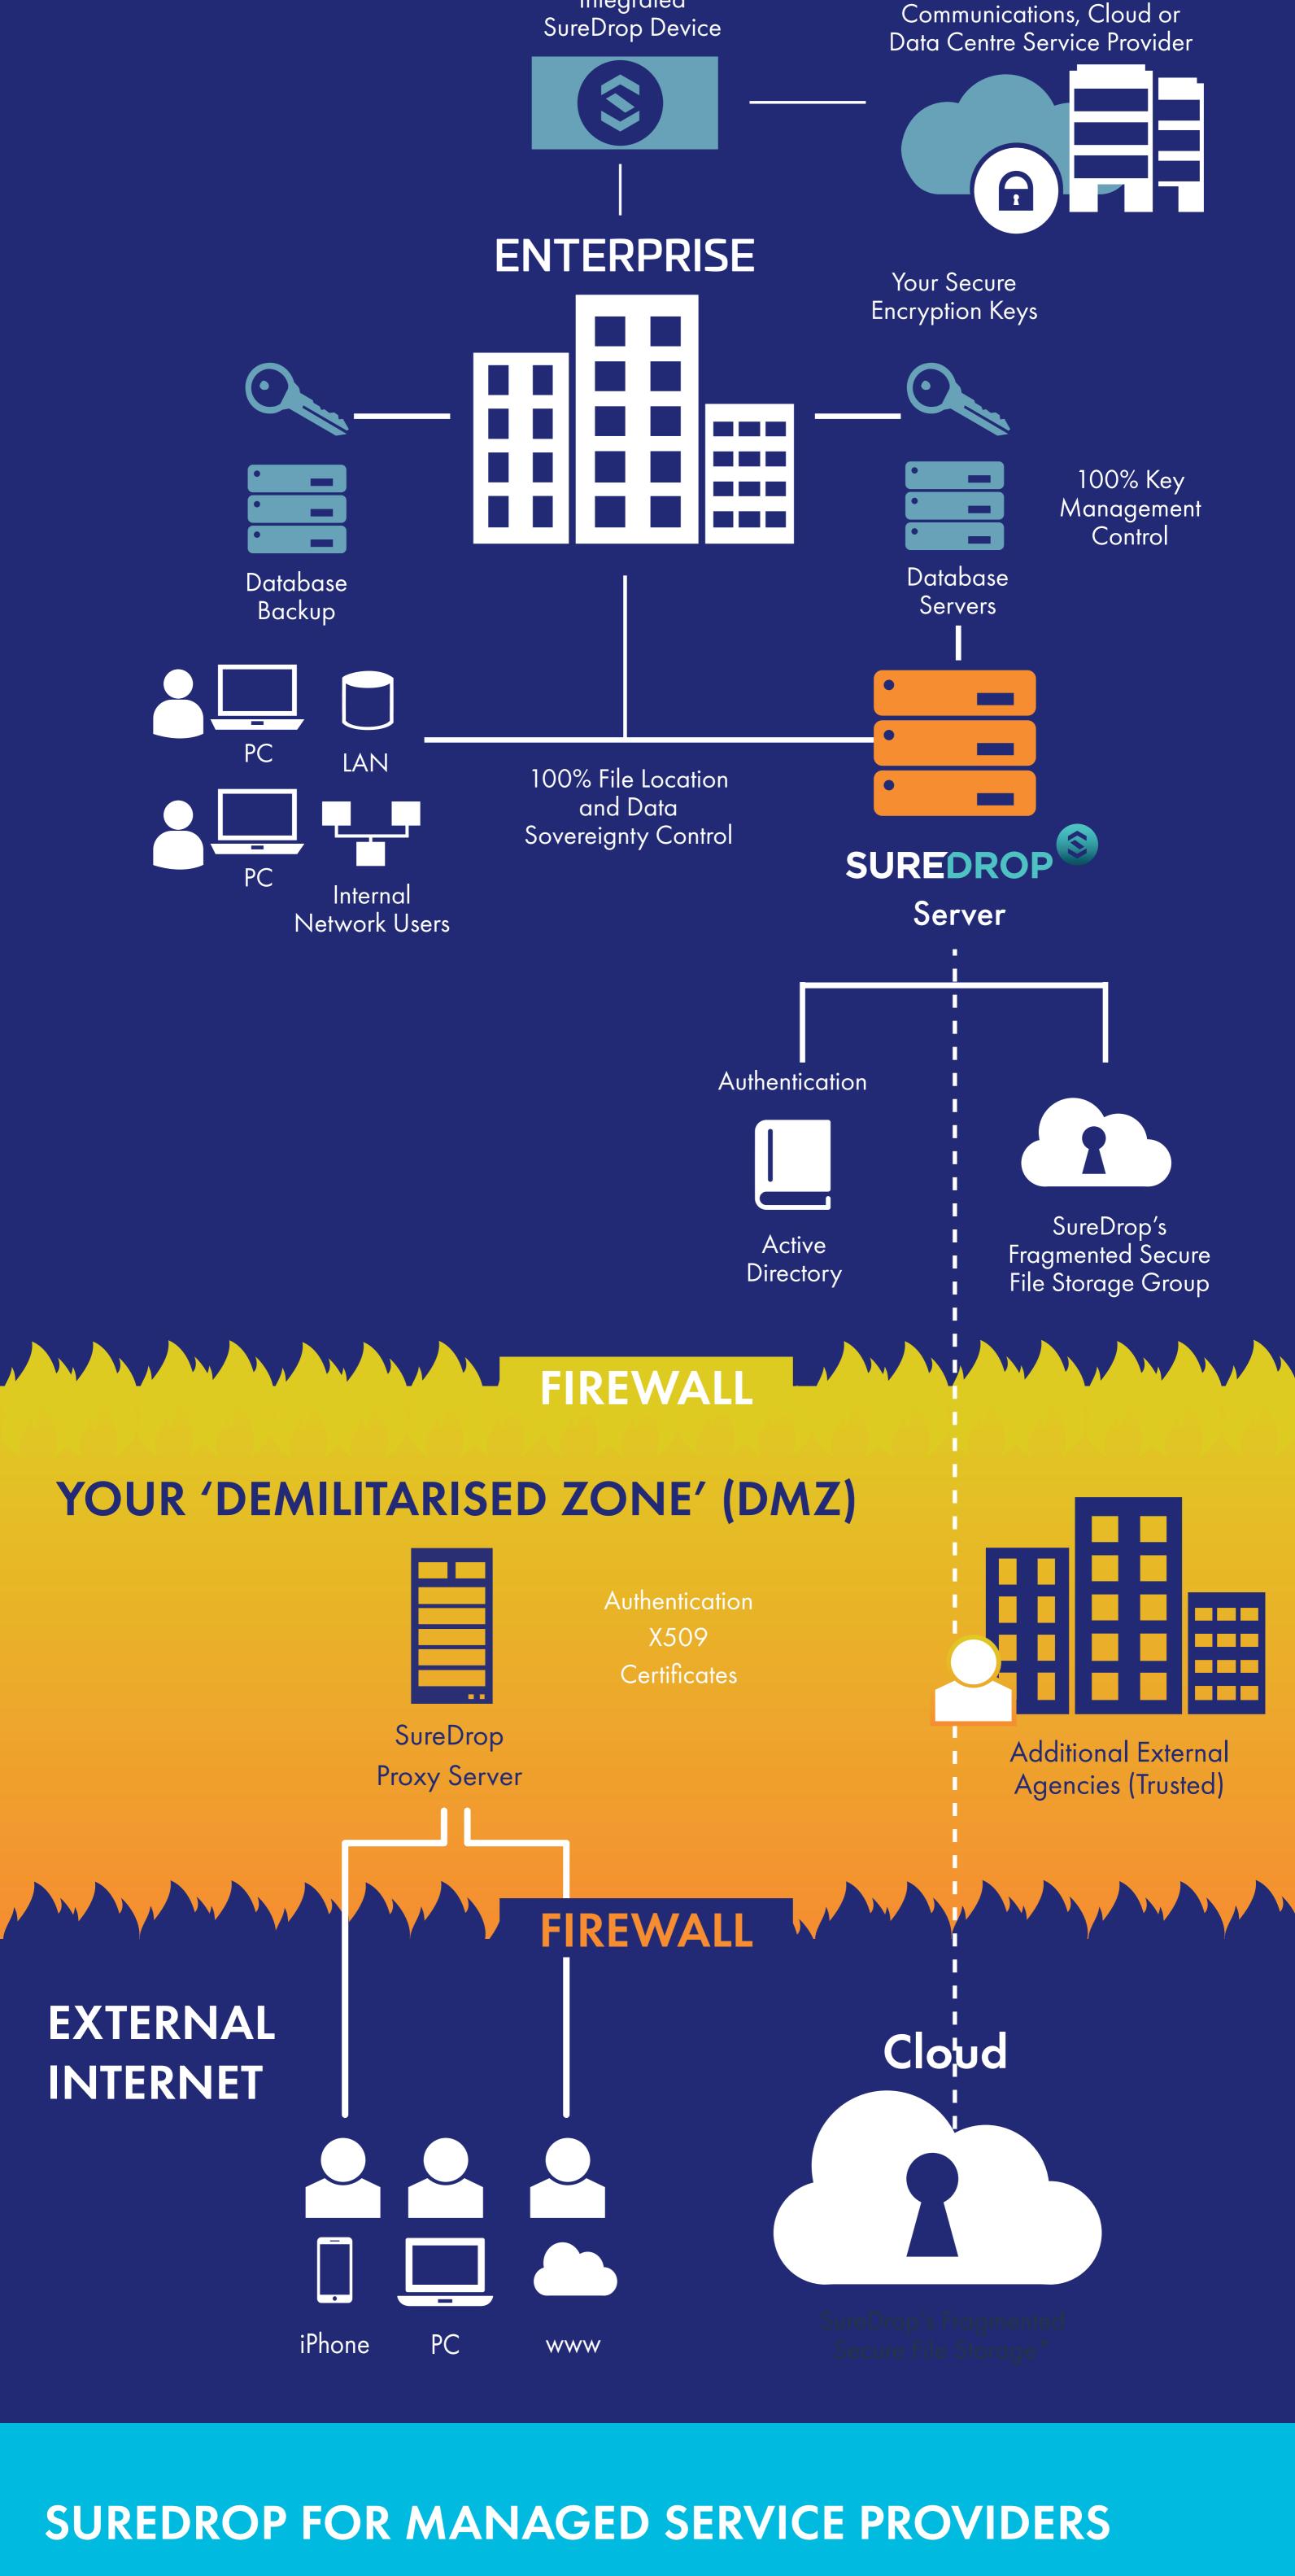

## **BUSINESS NEEDS**

**OVERVIEW** 

compromising security.

SUREDROP PROTECTS AGAINST...

## X.509 Certificate Client-Side **Encryption Authentication**

FEATURES AND BENEFITS

Support for iOS and Android

Non-Destructive

**Deletes** 

**Active Directory** 

Integration

Distributed

Geographic Storage

Integrated

Multi-Version

Intuitive

Web Interface

Asia Pacific — Thales Transport & Security (HK) Lt, Unit 4101-3, 41/F, Sunlight Tower, 248 Queen's Road East, Wanchai, Hong Kong • Tel:+852 2815 8633 • Fax:+852 2815 8141 • E-mail: asia.sales@thales-esecurity.com