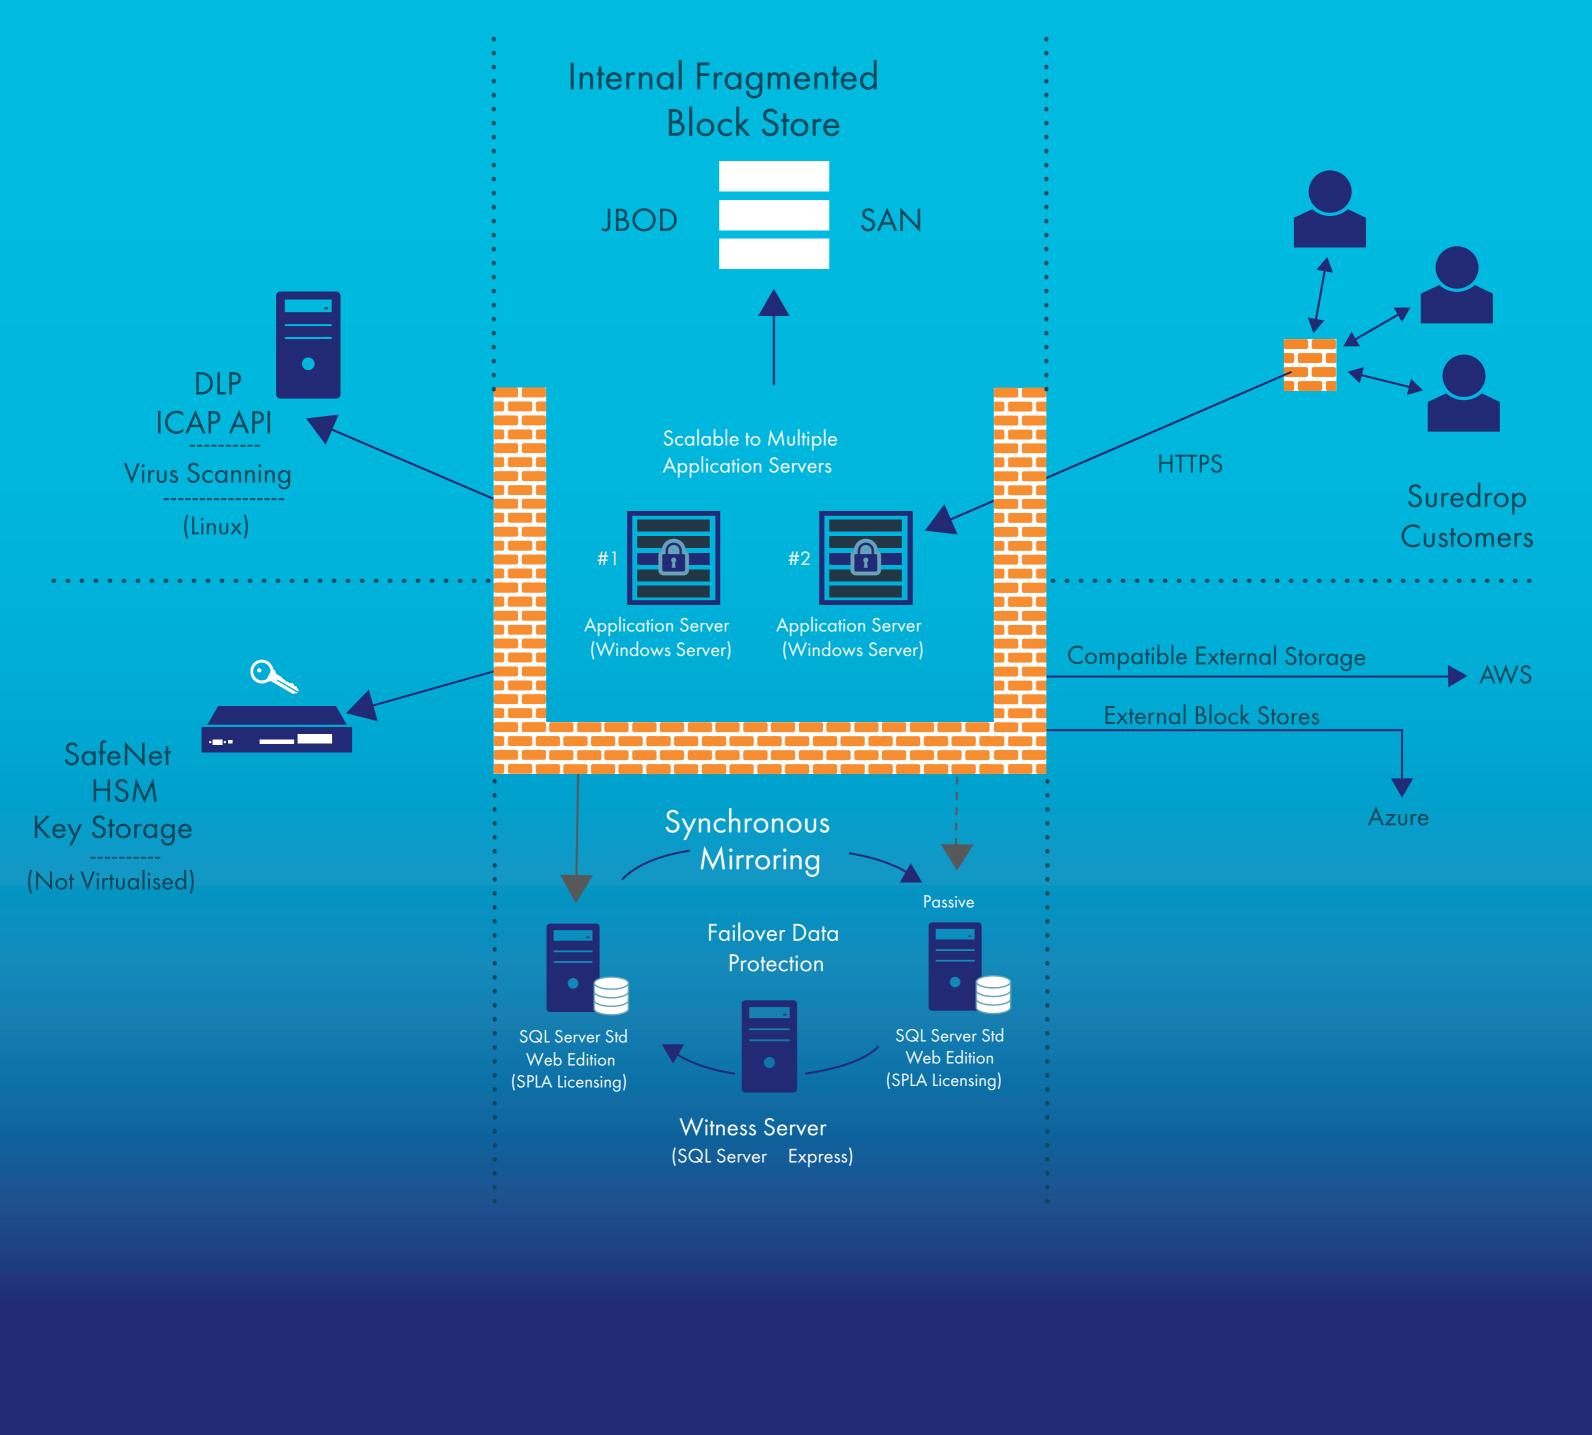

## X.509 Certificate Client-Side **Encryption Authentication**

FEATURES AND BENEFITS

Support for iOS and Android

Non-Destructive

**Deletes** 

**Active Directory** 

Integration

Distributed

Geographic Storage

Integrated

Multi-Version

Intuitive

Web Interface

Asia Pacific — Thales Transport & Security (HK) Lt, Unit 4101-3, 41/F, Sunlight Tower, 248 Queen's Road East, Wanchai, Hong Kong • Tel:+852 2815 8633 • Fax:+852 2815 8141 • E-mail: asia.sales@thales-esecurity.com